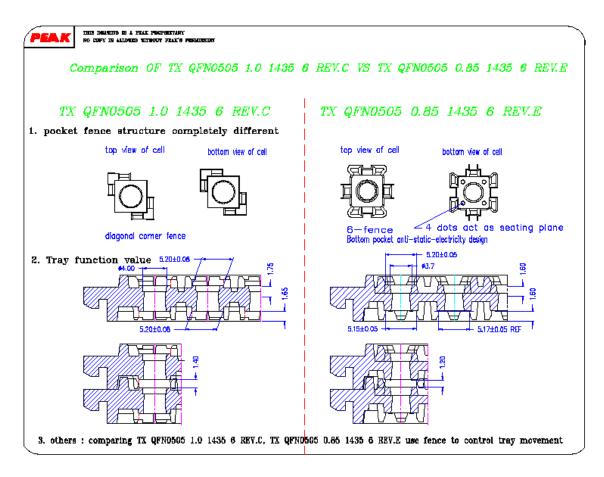

#### **Description and Extent of Change:**

The shipping tray will be converted from "TX QFN0505 1.0 1435 6 REV.C" to "TX QFN0505 0.85 1435 6 REV.E".