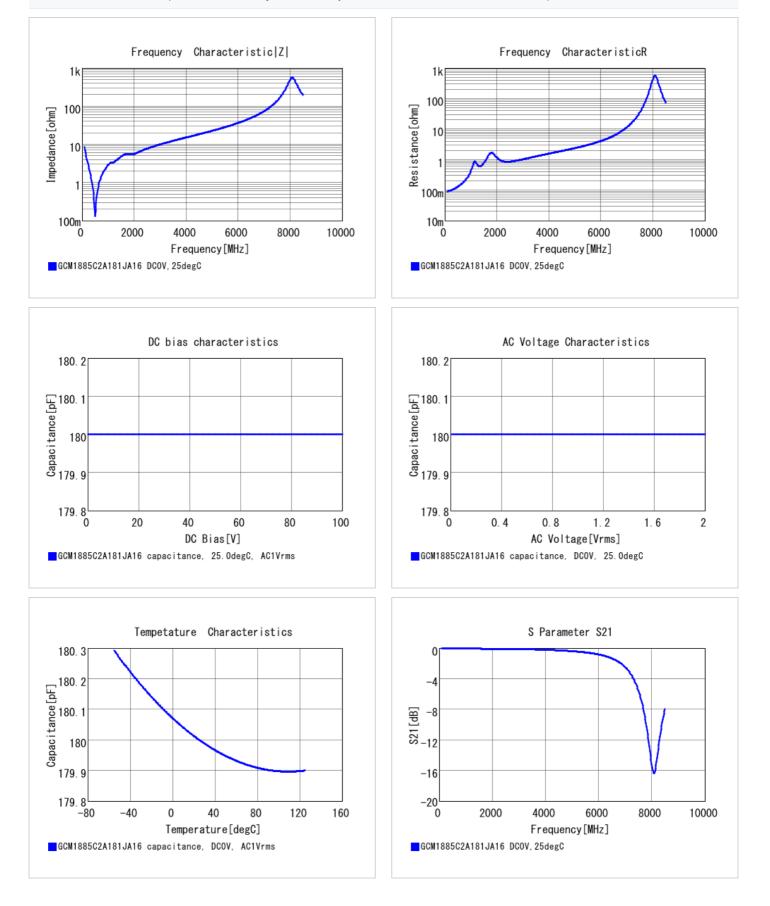

rature characteristics (complied standard)  | C0G(EIA)     |
| Temperature coefficient                          | 0±30ppm/°C   |
| Temperature range of temperature characteristics | 25 to 125°C  |
| Operating temperature range                      | -55 to 125°C |

#### 🔔 Attention

1. This datasheet is downloaded from the website of Murata Manufacturing Co., Ltd. Therefore, it's specifications are subject to change or our products in it may be discontinued without advance notice. Please check with our sales representatives or product engineers before ordering. 2. This datasheet has only typical specifications because there is no space for detailed specifications. Therefore, please review our product specifications or consult the approval sheet for product specifications before ordering.



#### 2 of 2

#### 🔔 Attention

 This datasheet is downloaded from the website of Murata Manufacturing Co., Ltd. Therefore, it's specifications are subject to change or our products in it may be discontinued without advance notice. Please check with our sales representatives or product engineers before ordering.
This datasheet has only typical specifications because there is no space for detailed specifications.

Therefore, please review our product specifications or consult the approval sheet for product specifications before ordering.